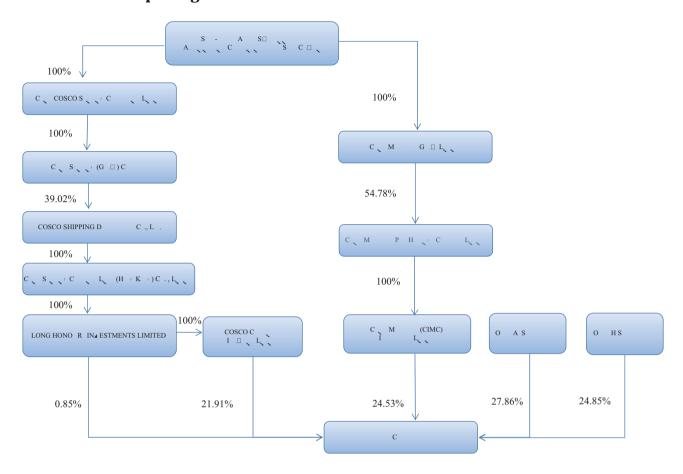

# Chart of Shareholding Structure between the Company and the Substantial Shareholders as at the end of the Reporting Period

Note 1: As at 31 December 2016, HKSCC Nominees Limited was the registered holder of the 1,651,313,071 H shares, including (but not limited to) 730,557,217 H shares of the Company held by China Merchants Group Limited ("China Merchants Group") through its subsidiaries, 25,322,106 H shares of the Company held by China COSCO Shipping Corporation Limited ("China COSCO Shipping") through its subsidiary Long Honour Investments Limited ("Long Honour"), 155,420,437 H shares of the Company held by COSCO Container Industries Limited, and 215,203,846 H shares of the Company held by Hony Capital Management Limited through its subsidiary Broad Ride Limited.

Note 2: As at 31 December 2016, COSCO Container Industries Limited still held 432,171,843 A shares and 65,099,638 H shares which had not been deposited with HKSCC Nominees Limited.

- Note 1: China Merchants Group, through its subsidiary (including China Merchants Port Holdings Company Limited and China Merchants (CIMC) Investment Limited etc.), had an interest in the H shares of the Company, and all the 730,557,217 H shares (long position) were held in the capacity as interest of corporation controlled by the substantial shareholder.
- Note 2: China COSCO Shipping, through its subsidiaries (including China Shipping (Group) Company ("China Shipping"), COSCO SHIPPING Development Co., Ltd. ("COSCO SHIPPING Development"), Long Honour and COSCO Container Industries Limited etc.), had an interest in the A Shares and H Shares of the Company, and 432,171,843 A Shares and 245,842,181 H Shares (long position) were held in the capacity as interest of corporation controlled by the substantial Shareholder.
- Note 3: Hony Capital Management Limited, through subsidiaries including Broad Ride Limited, had an interest in the H shares of the Company, and 215,203,846 H shares (long position) were held in the capacity as interest of corporation controlled by the substantial shareholder and 143,048,050 H Shares were held in the capacity as person having security interest in shares.